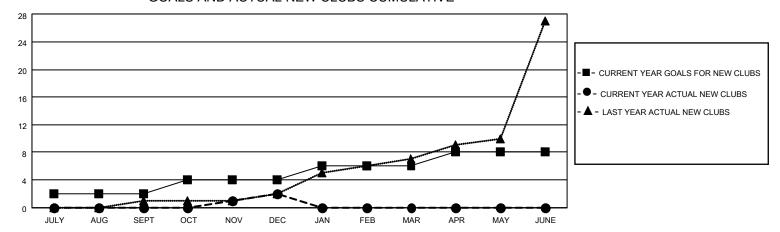

### GOALS AND ACTUAL NEW CLUBS CUMULATIVE

## District 301A2

| Clubs RESULTS FOR 2022-2023 |   |   |   | Members RESULTS FOR 2022-2023 |    |     |     |
|-----------------------------|---|---|---|-------------------------------|----|-----|-----|
|                             |   |   |   |                               |    |     |     |
| JULY/AUG/SEPT               | 2 | 0 | 0 | JULY/AUG/SEPT                 | 60 | 142 | 91  |
| OCT/NOV/DEC                 | 2 | 2 | 8 | OCT/NOV/DEC                   | 60 | 145 | 367 |
| JAN/FEB/MAR                 | 2 | 0 | 0 | JAN/FEB/MAR                   | 60 | 0   | 0   |
| APR/MAY/JUNE                | 2 | 0 | 0 | APR/MAY/JUNE                  | 60 | 0   | 0   |