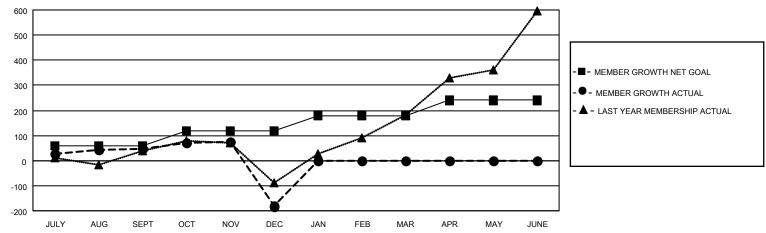

### GOALS AND ACTUAL MEMBERS CUMULATIVE

| DROPPED CLUBS: 8 |     | 53 CLUBS OF 117 ADDED 1 OR<br>MORE NEW MEMBERS | GENDER DISTRIBUTION                 |                                  |  |
|------------------|-----|------------------------------------------------|-------------------------------------|----------------------------------|--|
|                  |     | WORE NEW WEINBERG                              | MALE<br>FEMALE                      | 1,820 (48.44%)<br>1,937 (51.56%) |  |
| DROPPED MEMBERS  |     |                                                | NON BINARY<br>PREFER NOT TO ANSWER  | 0 (0.00%)<br>0 (0.00%)           |  |
| DECEASED         | 7   |                                                | THE EKNOT TO ANOWER                 | 0 (0.0070)                       |  |
| CLUB CANCELLED   | 148 | CLICK HERE FOR CUMULATIVE                      | TOTAL FAMILY UNIT MEMBERS           | 1,242                            |  |
| OTHER            | 303 | MEMBERSHIP DATA                                |                                     |                                  |  |
| TOTAL            | 458 |                                                | FAMILY MEMBERS PAYING HALF DUES 736 |                                  |  |
|                  |     |                                                |                                     |                                  |  |

## District 301A2

| Clubs RESULTS FOR 2022-2023 |   |   |   | Members RESULTS FOR 2022-2023 |    |     |     |
|-----------------------------|---|---|---|-------------------------------|----|-----|-----|
|                             |   |   |   |                               |    |     |     |
| JULY/AUG/SEPT               | 2 | 0 | 0 | JULY/AUG/SEPT                 | 60 | 142 | 91  |
| OCT/NOV/DEC                 | 2 | 2 | 8 | OCT/NOV/DEC                   | 60 | 145 | 367 |
| JAN/FEB/MAR                 | 2 | 0 | 0 | JAN/FEB/MAR                   | 60 | 0   | 0   |
| APR/MAY/JUNE                | 2 | 0 | 0 | APR/MAY/JUNE                  | 60 | 0   | 0   |